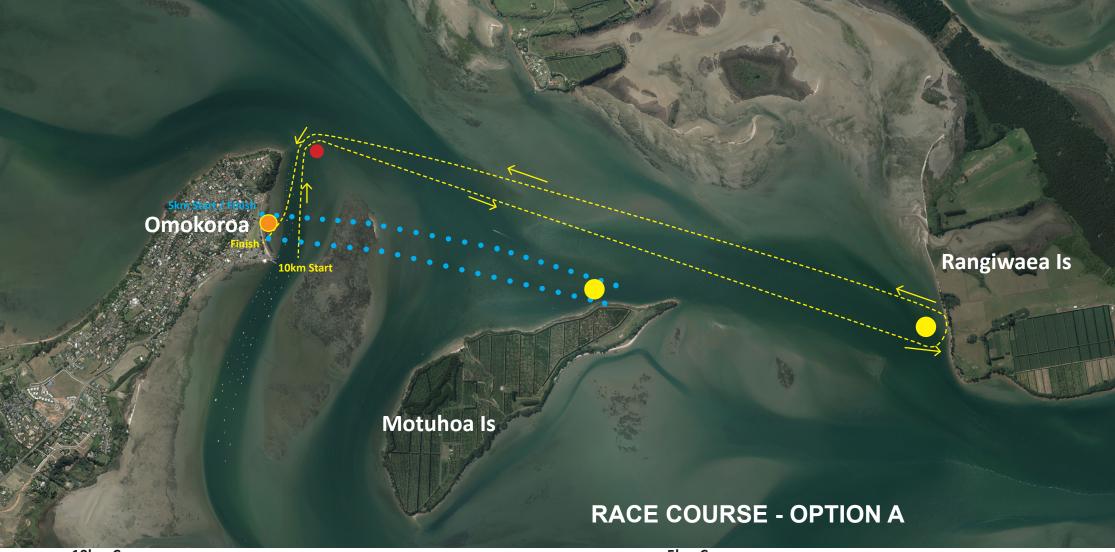

Ph: 021 191 3810

Email: club@tmocc.co.nz

10km Course

- 1. Line up in channel facing north
- 2. Start on flags
- 3. Avoid moored boats
- 4. Avoid Ferry
- 5. Turn right at Red Channel marker at end of channel
- 6. Head east to Rangiwaea Island
- 7. Turn left around Yellow bouy leaving it on your ama side
- 8. Pick up block from beach (beach should be on right hand side of canoe)
- 9. Return along same course leaving all approaching waka on your ama side.
- 10. Finish at beach at bouy- run to timekeepers on beach

10km Course

- 1. Line up in channel facing north
- 2. Start on flags
- 3. Avoid moored boats
- **Avoid Ferry**
- Turn right at Red Channel marker at end of channel
- Head east to Rangiwaea Island
- 7. Turn left around Yellow bouy leaving it on your ama side
- 8. Pick up block from beach (beach should be on right hand side of canoe)
- 9. Return along same course leaving all approaching waka on your ama side.
- 10. Finish at beach at bouy-- run to timekeepers on beach

#### RACES:

Races will start from the Omokoroa Domain Beach, adjacent to the Omokoroa Boat Ramp. The race will be a deep water start facing north in the channel. Canoes will travel directly up the channel toward Matakana Island. Then head along Matakana Island turning left on your ama at the yellow buoy where your team will collect an orange block from the beach off Rangiwaea Island. You will then return along the same course keeping all approaching waka to your **ama side**. See maps at registration