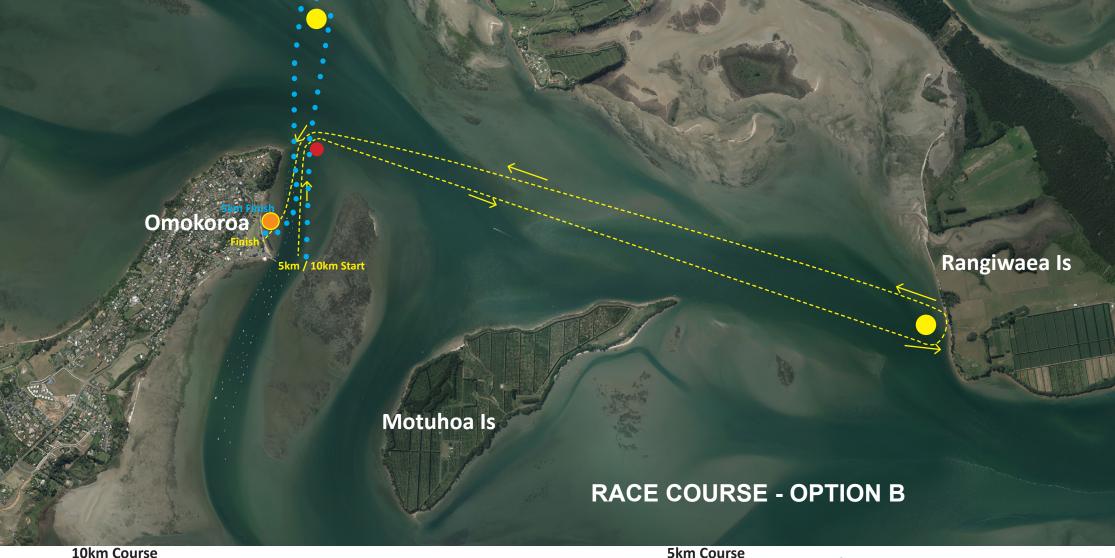

#### 5km Course

- 1. Line up on BEACH for LeMans Start
- 2. Start on flags
- 3. Avoid moored boats
- 4. Avoid Ferry
- 5. Head straight across channel to northern end of Motuhora Is
- 6. AMA turn around Big Yellow Bouy
- 7. Return along same course leaving all approaching waka on your ama side.
- 8. Finish at beach by Bouy- run to timekeepers on beach

- 1. Line up in channel facing north
- 2. Start on flags
- 3. Avoid moored boats
- 4. Avoid Ferry
- 5. Head straight along channel due north to Big Yellow Bouy
- 6. AMA turn around Big Yellow Bouy
- 7. Return along same course leaving all approaching waka on your ama side.
- 8. Finish at beach run to timekeepers on beach

<u>Junior / Novice teams / Whanau</u> will line up in the BEACH and head towards Motuhoa Island along the channel and turn around a yellow buoy. You will do an 'ama' turn and return to the Omokoroa beach recording the time with your runner's number. No blocks are collected on this race.