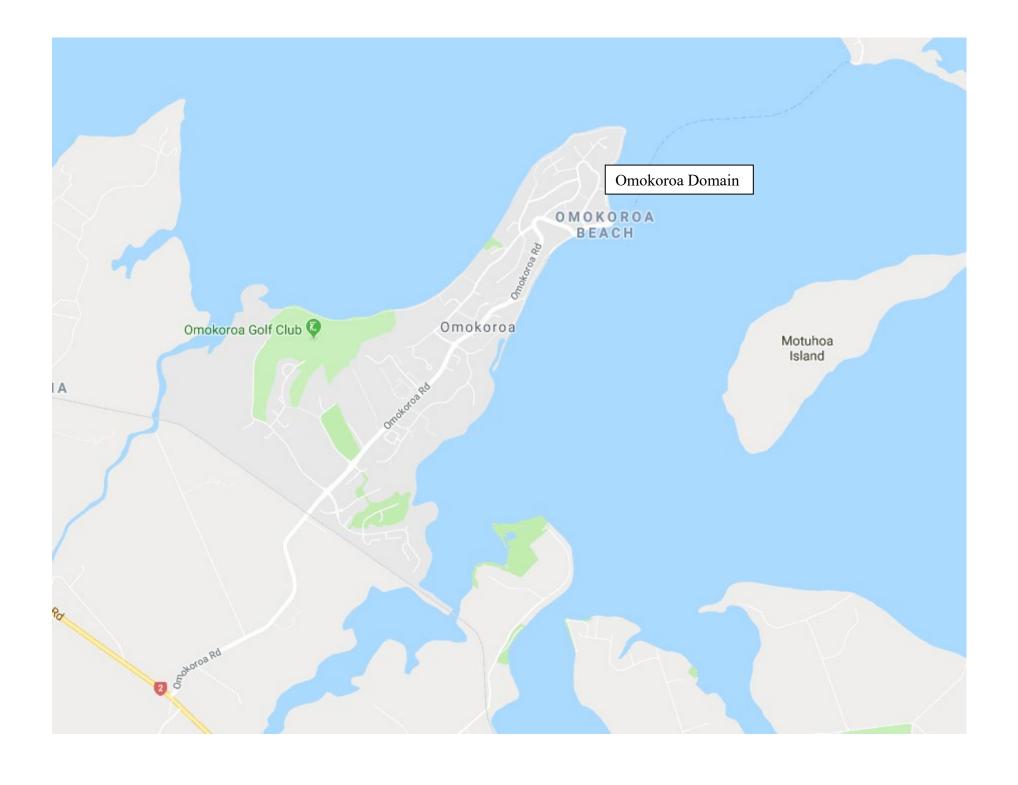

rn along the same course keeping all approaching waka to your **ama side**. See maps at registration

<u>Junior / Novice teams / Whanau</u> will line up in the BEACH and head towards Motuhoa Island along the channel and turn around a yellow buoy. You will do an 'ama' turn and return to the Omokoroa beach recording the time with your runner's number. No blocks are collected on this race.

W6 (10km) crews **ONLY** - Return the block to the timekeeper to log finish time. The numbered paddler is required show their number at finish line to the time keepers.

#### **CHECKLIST**

- √ 1 lifejacket per paddler
- ✓ Spray Skirt available (all waka except W1/W2 sit on top)
- ✓ Tow rope of 12 mm diameter x 25m long affixed to the waka (W6 Only)
- ✓ 2 x bailers W6 / 1x bailer W1/W2
- ✓ Spare paddle/s





Tauranga Moana Outrigger Canoe Club Omokoroa Dash Outrigger Canoe Event Plan of Event Set Up Area